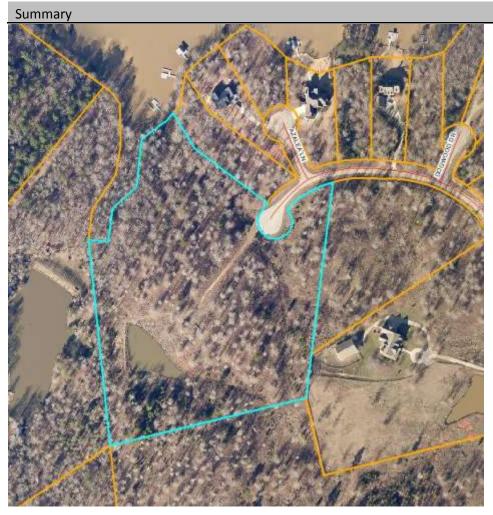

# MICHAEL DEATON IS REQUESTING A VARIANCE TO THE MAXIMUM SIZE FOR AN ACCESSORY DWELLING LOCATED ON 10 ACRES LOCATED AT 2960 BETHANY ROAD (TAX PARCEL 045-048B)

Senior Planner, Tara Cooner presented a request by Michael T. Deaton for a variance to the maximum size for an accessory dwelling for an existing structure located at 2960 Bethany Road. The primary residence and accessory dwelling are located on a 10-acre parcel with both houses at the front of the property. Both were constructed in 2017. At that time, the ordinance required the accessory dwelling to be a maximum of 50% of the primary dwelling size. The primary dwelling is 1647 square feet. The accessory dwelling is 800 square feet. They are requesting to double the size of the accessory dwelling.

The current accessory dwelling is 20 feet deep by 40 feet long. The applicant proposes to add another 20 feet to the back of the structure to double the square footage. The structure is approximately 40 feet from the side property line, so if approved, the addition would not encroach into the side setback.