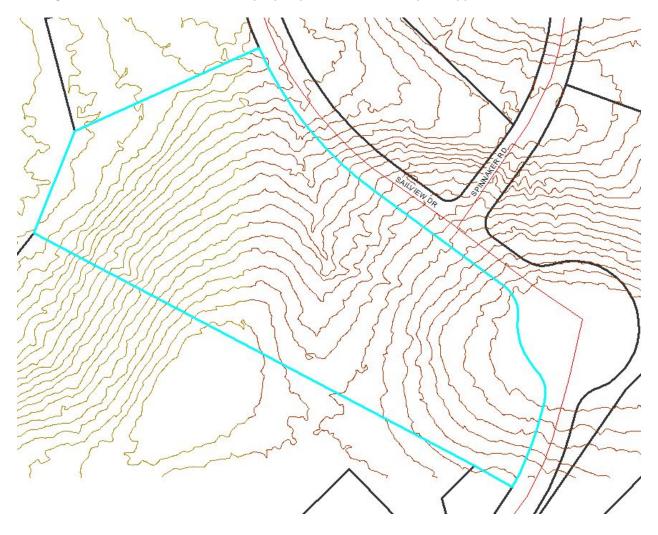

### **Planning Commission New Business**

- <u>6.</u> James & Stephanie Harden are requesting a variance to the rear setback for 5.39 acres located at 1050 Sailview Drive (Tax Parcel 065C-001).
- 7. Stuart Magill is requesting conditional use approval of an accessory dwelling on 15.1 acres located at 1200 White Oak Way (Tax Parcel 066C-022).