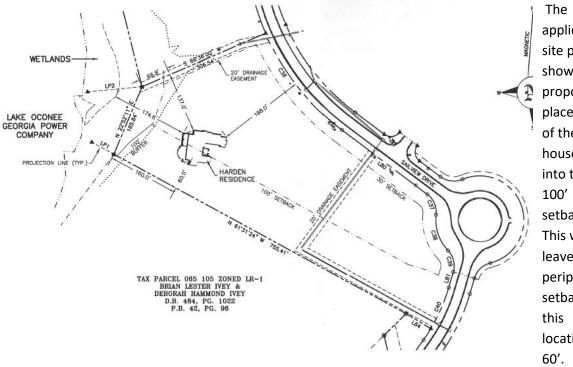

### **Planning Commission New Business**

- <u>6.</u> James & Stephanie Harden are requesting a variance to the rear setback for 5.39 acres located at 1050 Sailview Drive (Tax Parcel 065C-001).
- 7. Stuart Magill is requesting conditional use approval of an accessory dwelling on 15.1 acres located at 1200 White Oak Way (Tax Parcel 066C-022).