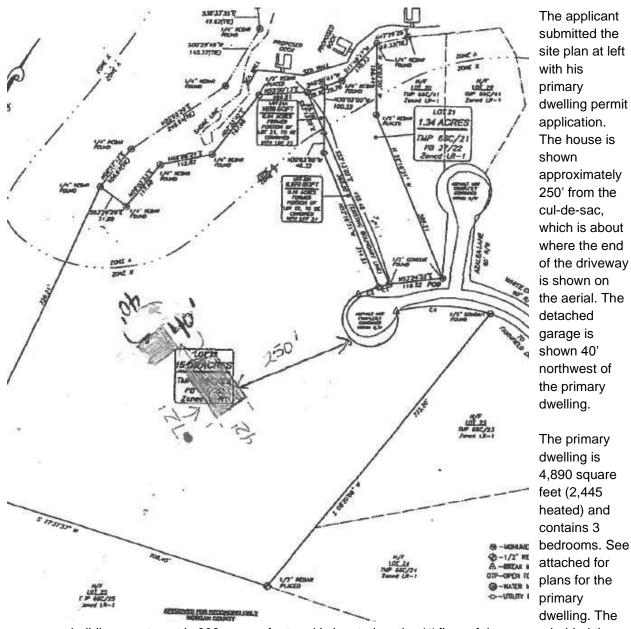

# MICHAEL DEATON IS REQUESTING A VARIANCE TO THE MAXIMUM SIZE FOR AN ACCESSORY DWELLING LOCATED ON 10 ACRES LOCATED AT 2960 BETHANY ROAD (TAX PARCEL 045-048B)

Senior Planner, Tara Cooner presented a request by Michael T. Deaton for a variance to the maximum size for an accessory dwelling for an existing structure located at 2960 Bethany Road. The primary residence and accessory dwelling are located on a 10-acre parcel with both houses at the front of the property. Both were constructed in 2017. At that time, the ordinance required the accessory dwelling to be a maximum of 50% of the primary dwelling size. The primary dwelling is 1647 square feet. The accessory dwelling is 800 square feet. They are requesting to double the size of the accessory dwelling.

The current accessory dwelling is 20 feet deep by 40 feet long. The applicant proposes to add another 20 feet to the back of the structure to double the square footage. The structure is approximately 40 feet from the side property line, so if approved, the addition would not encroach into the side setback.