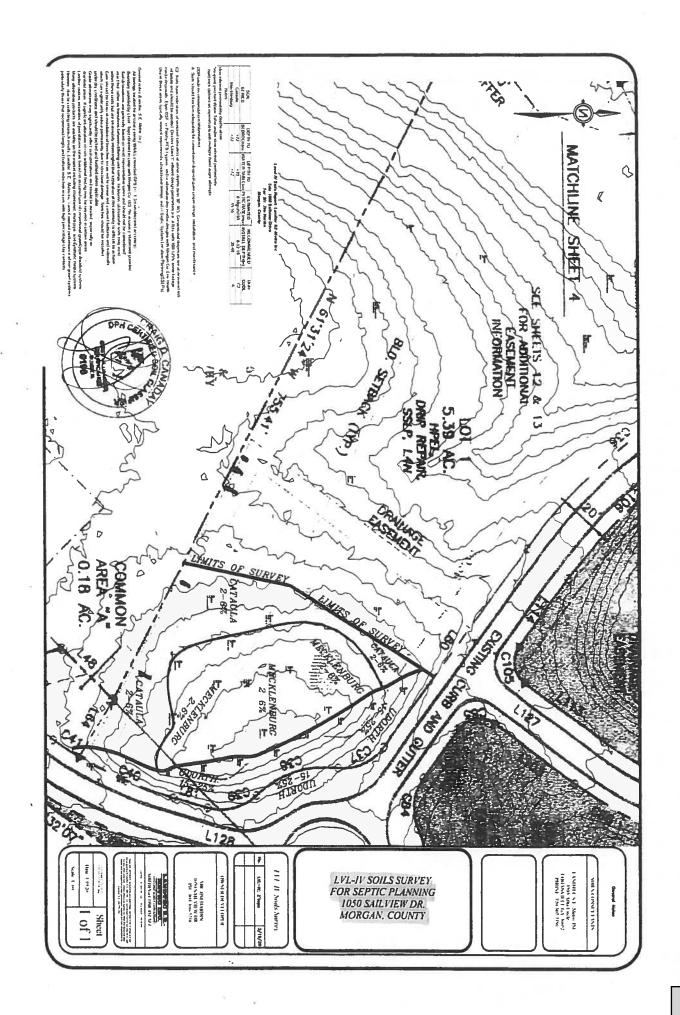

### **Planning Commission New Business**

- <u>6.</u> James & Stephanie Harden are requesting a variance to the rear setback for 5.39 acres located at 1050 Sailview Drive (Tax Parcel 065C-001).
- 7. Stuart Magill is requesting conditional use approval of an accessory dwelling on 15.1 acres located at 1200 White Oak Way (Tax Parcel 066C-022).