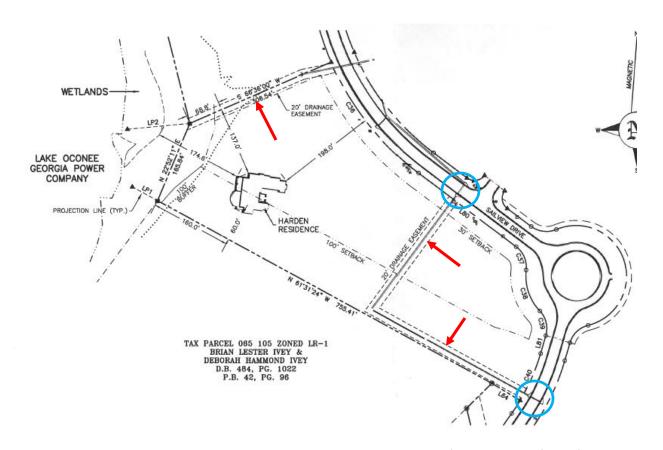

### **Planning Commission New Business**

- <u>6.</u> James & Stephanie Harden are requesting a variance to the rear setback for 5.39 acres located at 1050 Sailview Drive (Tax Parcel 065C-001).
- 7. Stuart Magill is requesting conditional use approval of an accessory dwelling on 15.1 acres located at 1200 White Oak Way (Tax Parcel 066C-022).