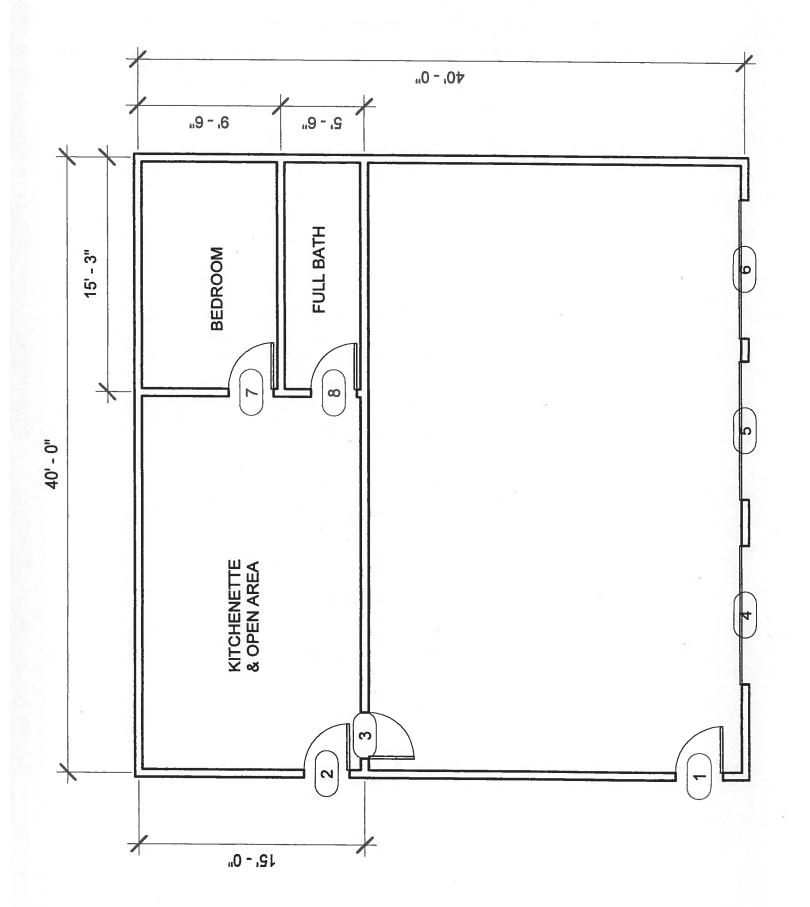

# MICHAEL DEATON IS REQUESTING A VARIANCE TO THE MAXIMUM SIZE FOR AN ACCESSORY DWELLING LOCATED ON 10 ACRES LOCATED AT 2960 BETHANY ROAD (TAX PARCEL 045-048B)

Senior Planner, Tara Cooner presented a request by Michael T. Deaton for a variance to the maximum size for an accessory dwelling for an existing structure located at 2960 Bethany Road. The primary residence and accessory dwelling are located on a 10-acre parcel with both houses at the front of the property. Both were constructed in 2017. At that time, the ordinance required the accessory dwelling to be a maximum of 50% of the primary dwelling size. The primary dwelling is 1647 square feet. The accessory dwelling is 800 square feet. They are requesting to double the size of the accessory dwelling.

The current accessory dwelling is 20 feet deep by 40 feet long. The applicant proposes to add another 20 feet to the back of the structure to double the square footage. The structure is approximately 40 feet from the side property line, so if approved, the addition would not encroach into the side setback.