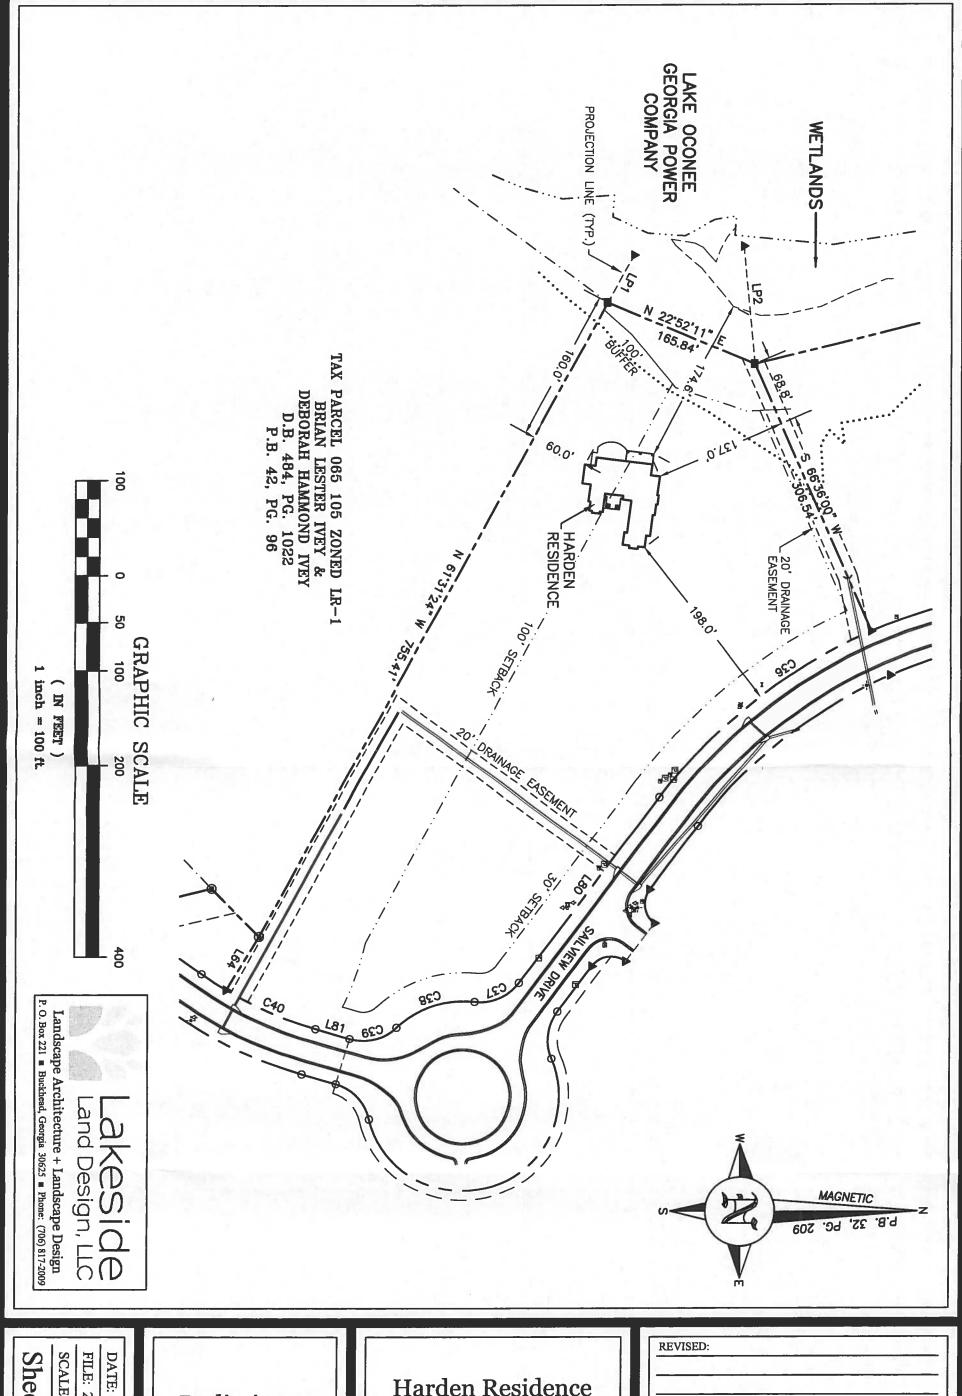

### **Planning Commission New Business**

- <u>6.</u> James & Stephanie Harden are requesting a variance to the rear setback for 5.39 acres located at 1050 Sailview Drive (Tax Parcel 065C-001).
- 7. Stuart Magill is requesting conditional use approval of an accessory dwelling on 15.1 acres located at 1200 White Oak Way (Tax Parcel 066C-022).