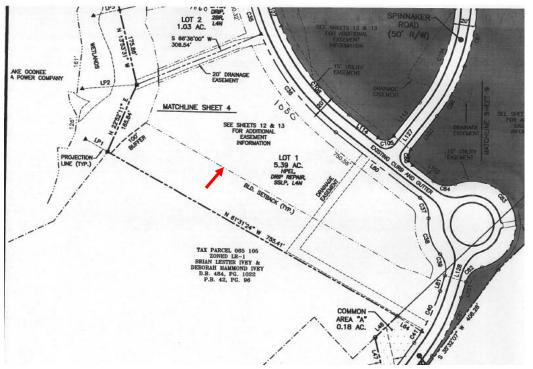

### **Planning Commission New Business**

- <u>6.</u> James & Stephanie Harden are requesting a variance to the rear setback for 5.39 acres located at 1050 Sailview Drive (Tax Parcel 065C-001).
- 7. Stuart Magill is requesting conditional use approval of an accessory dwelling on 15.1 acres located at 1200 White Oak Way (Tax Parcel 066C-022).