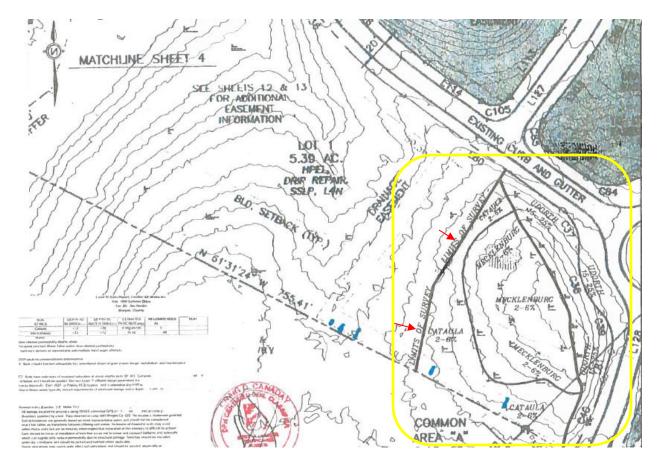

### **Planning Commission New Business**

- <u>6.</u> James & Stephanie Harden are requesting a variance to the rear setback for 5.39 acres located at 1050 Sailview Drive (Tax Parcel 065C-001).
- 7. Stuart Magill is requesting conditional use approval of an accessory dwelling on 15.1 acres located at 1200 White Oak Way (Tax Parcel 066C-022).