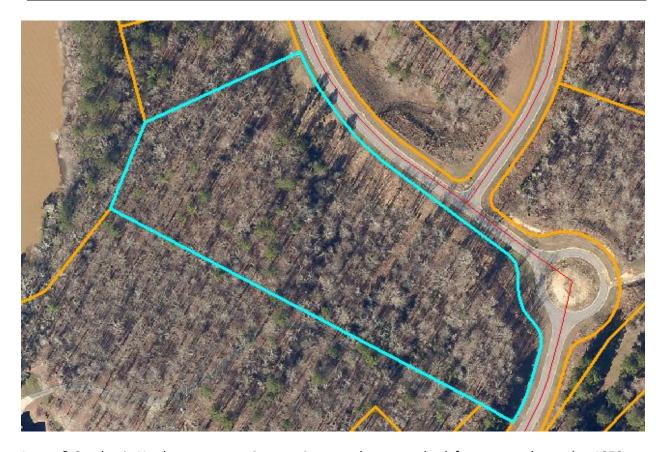

### **Planning Commission New Business**

- <u>6.</u> James & Stephanie Harden are requesting a variance to the rear setback for 5.39 acres located at 1050 Sailview Drive (Tax Parcel 065C-001).
- 7. Stuart Magill is requesting conditional use approval of an accessory dwelling on 15.1 acres located at 1200 White Oak Way (Tax Parcel 066C-022).